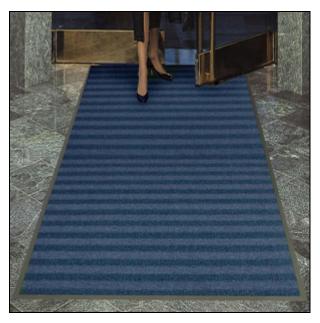

## **Dual Density Entrance Mats**

Dual Density Entrance Mats offer an alternating scraping and drying stripe surface pattern for excellent brushing and wiping abilities. These dual surfaced door mats combine a scraping loop pile yarn with an absorbent Decalon loop pile yarn for years of effective cleaning.

The alternating stripes on the Dual Density Entrance Mats run the width of the mat (perpendicular to the walking direction) to help remove dirt and debris.

- These dual density floor mats are 3/8" thick.
- This entrance mat's surface fibers are color-coordinated to coordinate with almost any decor while providing commercial-grade functionality.
- A heavyweight, non-slip vinyl backing reduces floor mat movement, especially on hard floor surfaces.